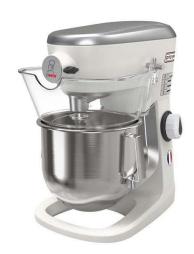

#### 600136 (DMX5BWH)

Dmix planetary mixer white, 5 liters, bowl detection device, electronic variable speed with K type accessory hub. Equipped with stainless steel semi spiral hook, paddle and whisk and highly resistant safety screen - BPA free

### **Short Form Specification**

Item No.

Suitable for all kneading, blending and whipping operations. Metal body and large base for complete stability. 5,5 litre capacity 18/10 (AISI 304) stainless steel bowl with 2 handles. Universal motor with electronic speed variation from 40 to 240 rpm (planetary movement), driving the whisk up to 500 rpm. Removable/transparent solid safety screen - made of a bisphenol-A free (BPA) copolyester - activates the raising and lowering of the bowl. Bowl detection device allows the mixer to switch on only when the bowl and the safety screen are properly installed and positioned together. Equipped with accessory drive hub type k (accessories are not included).

#### **Main Features**

- Small, compact planetary mixer designed to whisk and mix, providing also good kneading results
- Maximum capacity (flour, with 60% of hydration) 0,75 kg.
- Electronic speed variator.
- Removable safety screen activates the raising and lowering of the bowl.
- Delivered with:
  - -Paddle, Semi-spiral Hook, Wire Whisk and Mixing Bowl for 5,5 lt
  - Ktype accessory drive hub (accessories are not included)
- Tools shape and size perfectly adapt to the bowl for uniform mixing of even small quantities.
- Bowl detection device allows the mixer to switch on only when the bowl and the solid safety screen are properly installed and positioned together.

#### Construction

- Transparent solid safety screen made of Eastman Tritan™ copolyester BPA free, impact resistant and stays clear and durable after several dishwashing cycle.
   Eastman&Tritan are trademarks for Eastman Chemical Company.
- Power: 500 Watts.
- Variable speed from 40 to 240 rpm (planetary movement), to adjust to the selected tool and mixture hardness.
- Variable speed rotation of the tools from 84 rpm to 500 rpm.
- Water protected planetary system (IP55 electrical controls, IP34 appliance overall).
- Universal powerful motor with high start-up torque and overload protection.
- Compact design.
- Semi-spiral hook, paddle and wire whisk in stainless steel.
- 304 AISI stainless steel bowl with 2 handles 5,5 lt capacity.