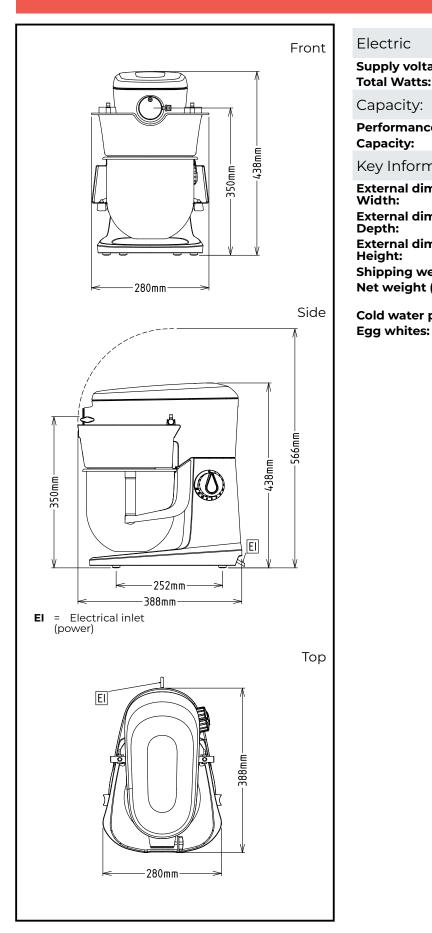

# Planetary Mixers Planetary Mixer, 5 It - Electronic with Hub

Electric Supply voltage: 200-240 V/1N ph/50/60 Hz **Total Watts:** 0.5 kW Capacity: Performance (up to): 0.75 kg/Cycle Capacity: 5.5 litres Key Information: External dimensions, Width: 280 mm External dimensions, 388 mm Depth: External dimensions, Height: 438 mm 15.6 kg **Shipping weight:** Net weight (kg): ISO 9001; ISO 14001 0.75 kg with Semi spiral **Cold water paste:** hook